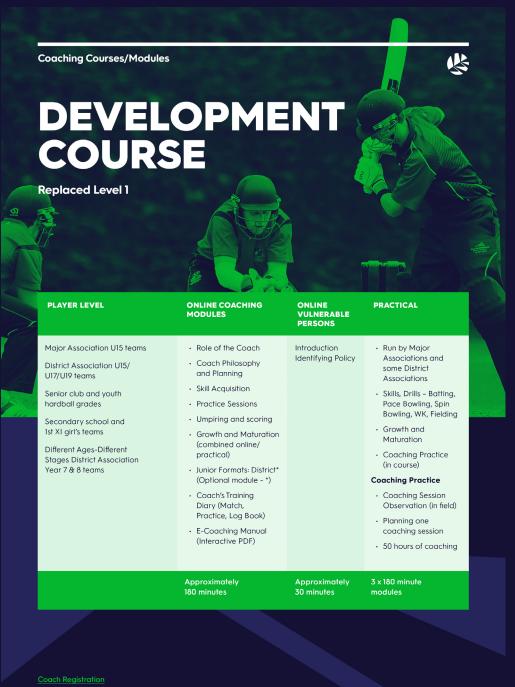

|
|                                                                                                                                                                                                            |                                                                                                                                                                                                                                                                                                 |                                    |                                                                                                                                                    |

Š

**Coach Registration** 



Coaching Courses/Modules

#### ADVANCED DEVELOPMENT COURSE

**Replaced Level 2** 

| PLAYER LEVEL                                                                                                                                                   | ONLINE COACHING<br>MODULES                                                                                                                                                                                                                                                                                       | ONLINE<br>VULNERABLE<br>PERSONS    | PRACTICAL