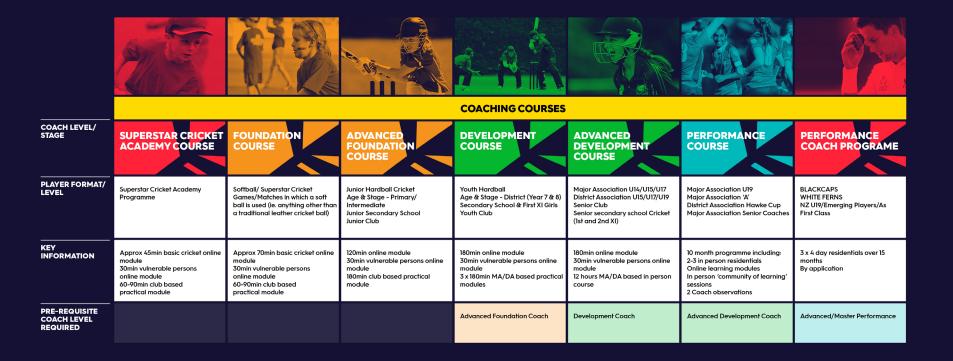

#### COACHING FRAMEWORK

Below outlines the New Zealand Cricket Coach Development framework.

This is overall picture of the various courses and programmes NZC deliver formally to help coaches learn and develop their coaching craft.

Coaching Courses/Modules

## COACHING COURSES/ MODULES

SUPERSTAR CRICKET ACADEMY COURSE FOUNDATION COURSE ADVANCED FOUNDATION COURSE DEVELOPMENT COURSE ADVANCED DEVELOPMENT COURSE PERFORMANCE COURSE PERFORMANCE COACH PROGRAMME

| PLAYER LEVEL                                               | ONLINE COACHING<br>MODULES                                                                                                                                                              | ONLINE<br>VULNERABLE<br>PERSONS   | PRACTICAL                                                                                                                                     |
|------------------------------------------------------------|-----------------------------------------------------------------------------------------------------------------------------------------------------------------------------------------|-----------------------------------|-----------------------------------------------------------------------------------------------------------------------------------------------|
| Participants in the Superstar<br>Cricket Academy Programme | <ul> <li>Superstar Cricket<br/>Academy Coach</li> <li>Basic Cricket Skills</li> <li>Superstar Cricket<br/>Academy - Stage 1</li> <li>Superstar Cricket<br/>Academy - Stage 2</li> </ul> | Introduction<br>IdentifyingPolicy | <ul> <li>Run by Metropolitan<br/>Club or District<br/>Association</li> <li>Basic Skills</li> <li>Coaching Practice<br/>(in course)</li> </ul> |
|                                                            | 45-70 minutes<br>duration                                                                                                                                                               | Approximately<br>30 minutes       | 60-90 minutes<br>duration                                                                                                                     |
|                                                            |                                                                                                                                                                                         |                                   |                                                                                                                                               |